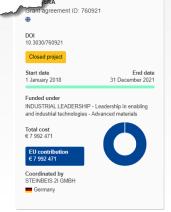

#### Periodic Reporting for period 2 - PANBioRA (Personalized And/Or Generalized Integrated Biomaterial Risk Assessment)

Reporting period: 2019-07-01 to 2020-12-31

Summary of the context and overall objectives of the project